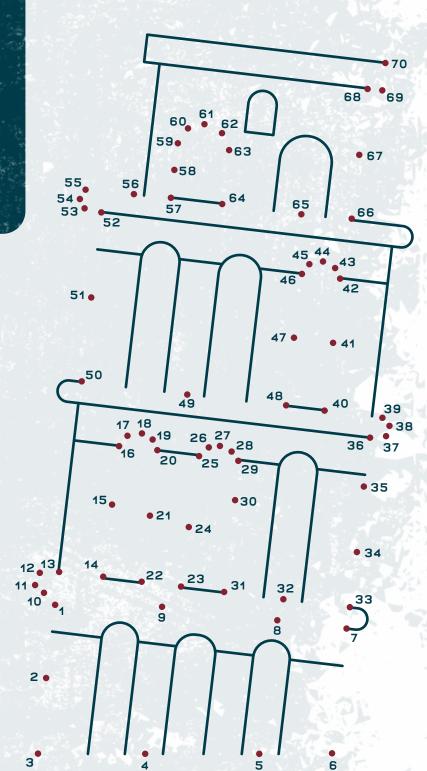

## CONNECT \*\* the \*\* DOTS

USE THE MAP OF ITALY
TO DECIPHER THE CITIES

LMNAI

LSENPA \_\_\_\_\_\_

ENIECV

MERO

RTUIN

LEFRENCO \_\_

GAENO

ABLONGO

CONNECT
THE DOTS
TO SEE THE
FAMOUS
BUILDING
IN ITALY
KNOWN FOR
IT'S LARGE
TILT TO
ONE SIDE!

HELP ALL OF US FIND OUR WAY TO THE PIZZA CENTER! THEN DECORATE WITH YOUR FAVORITE TOPPINGS.