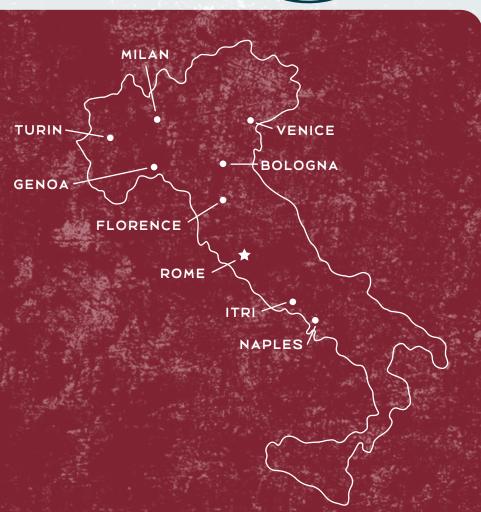

## CONNECT \*\* the \*\* DOTS

USE THE MAP OF ITALY
TO DECIPHER THE CITIES

LMNAI

LSENPA \_\_\_\_\_\_

ENIECV

MERO

RTUIN

LEFRENCO \_\_