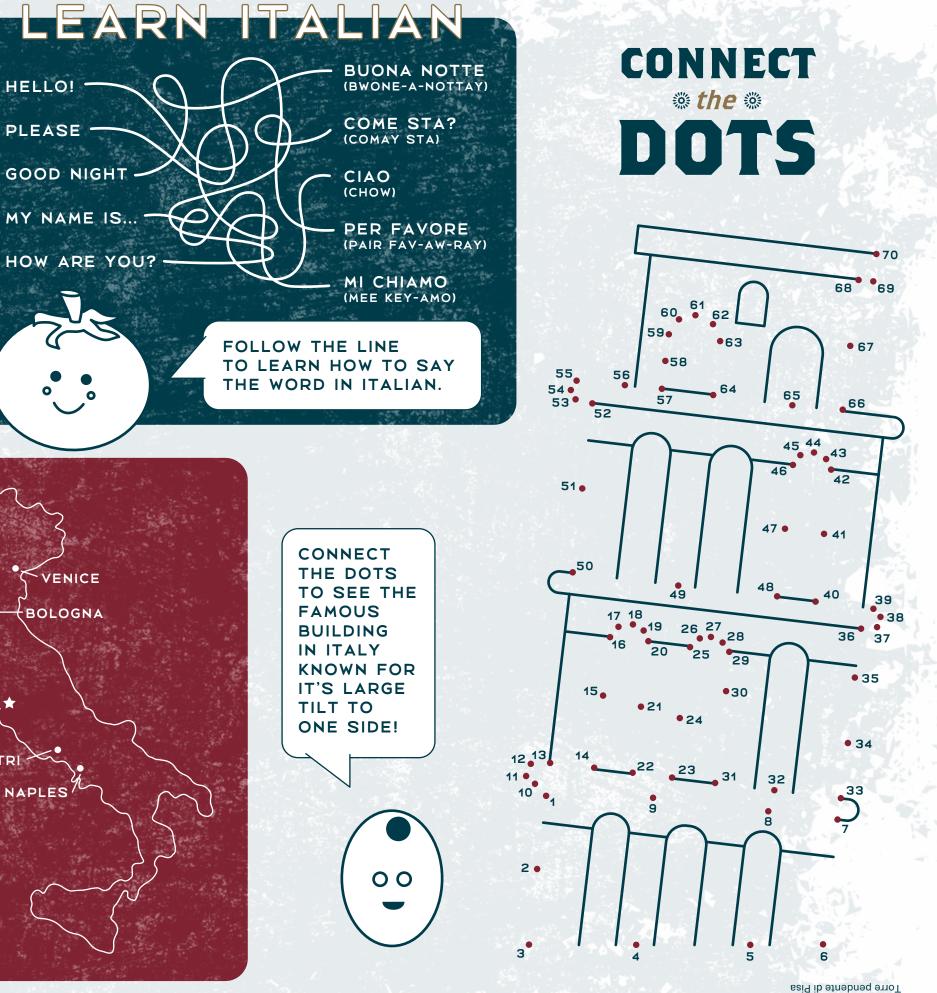

| Ν | Н | Α | Т | Ν | F | J | U | F | R | С |  |
| ~~~~~                   | Е | Κ | G | G | Е | S | Μ | Ν | L | С | Α |  |
| CAMERA                  | Α | т | С | D | Е | Е | Е | G | F | G | Μ |  |
| CLOTHES                 | Κ | Е | Ν | Ζ | R | н | D | L | Т | Ρ | Е |  |
| HAT<br>JACKET           | Е | κ | в | Е | С | т | С | Α | Т | 0 | R |  |
| MAP                     | R | С | Ρ | Ρ | S | 0 | В | S | W | Н | Α |  |
| SNEAKERS                | S | A | Y | V | Ν | L | Μ | S | F | 0 | S |  |
| SUNGLASSES              | Μ | J | W | С | U | С | Ε | Ε | S | В | 0 |  |
| SUNSCREEN<br>TOOTHBRUSH | Α | Q | A | Κ | S | Т | Е | S | В | R | R |  |
| SWIMSUIT                | н | S | U | R | В | н | т | 0 | 0 | т | С |  |
|                         |   |   |   |   |   |   |   |   |   |   |   |  |



Explore

### USE THE MAP OF ITALY TO DECIPHER THE CITIES

| RIIT     |  |
|----------|--|
| LMNAI    |  |
| LSENPA   |  |
| ENIECV   |  |
| MERO     |  |
| RTUIN    |  |
| LEFRENCO |  |
| GAENO    |  |
| ABLONGO  |  |
|          |  |



Leaning Tower of Pisa



Kids Menu 11.24 HI

## THIS GUIDEBOOK BELONGS TO:



For ages 12 & under. Served with your choice of beverage with free refills & includes a cookie or vanilla bean ice cream.

## LAND + SEA

Served with your choice of french fries, broccolini, or salad

#### **GRILLED CHICKEN 10**

HAND BREADED CHICKEN TENDERS 3 PIECES 11 5 PIECES **15** 

#### HAND BREADED FISH STICKS 3 PIECES 14 6 PIECES 17

HAND BREADED SHRIMP

4 PIECES 12 6 PIECES 15

# DOLCE

Choice of one with your meal

VANILLA BEAN ICE CREAM COOKIE

50