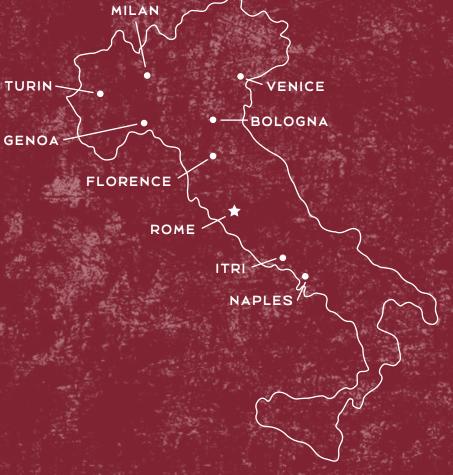

### USE THE MAP OF ITALY TO DECIPHER THE CITIES

| RIIT     |  |
|----------|--|
| LMNAI    |  |
| LSENPA   |  |
| ENIECV   |  |
| MERO     |  |
| RTUIN    |  |
| LEFRENCO |  |
| GAENO    |  |
| ABLONGO  |  |
|          |  |