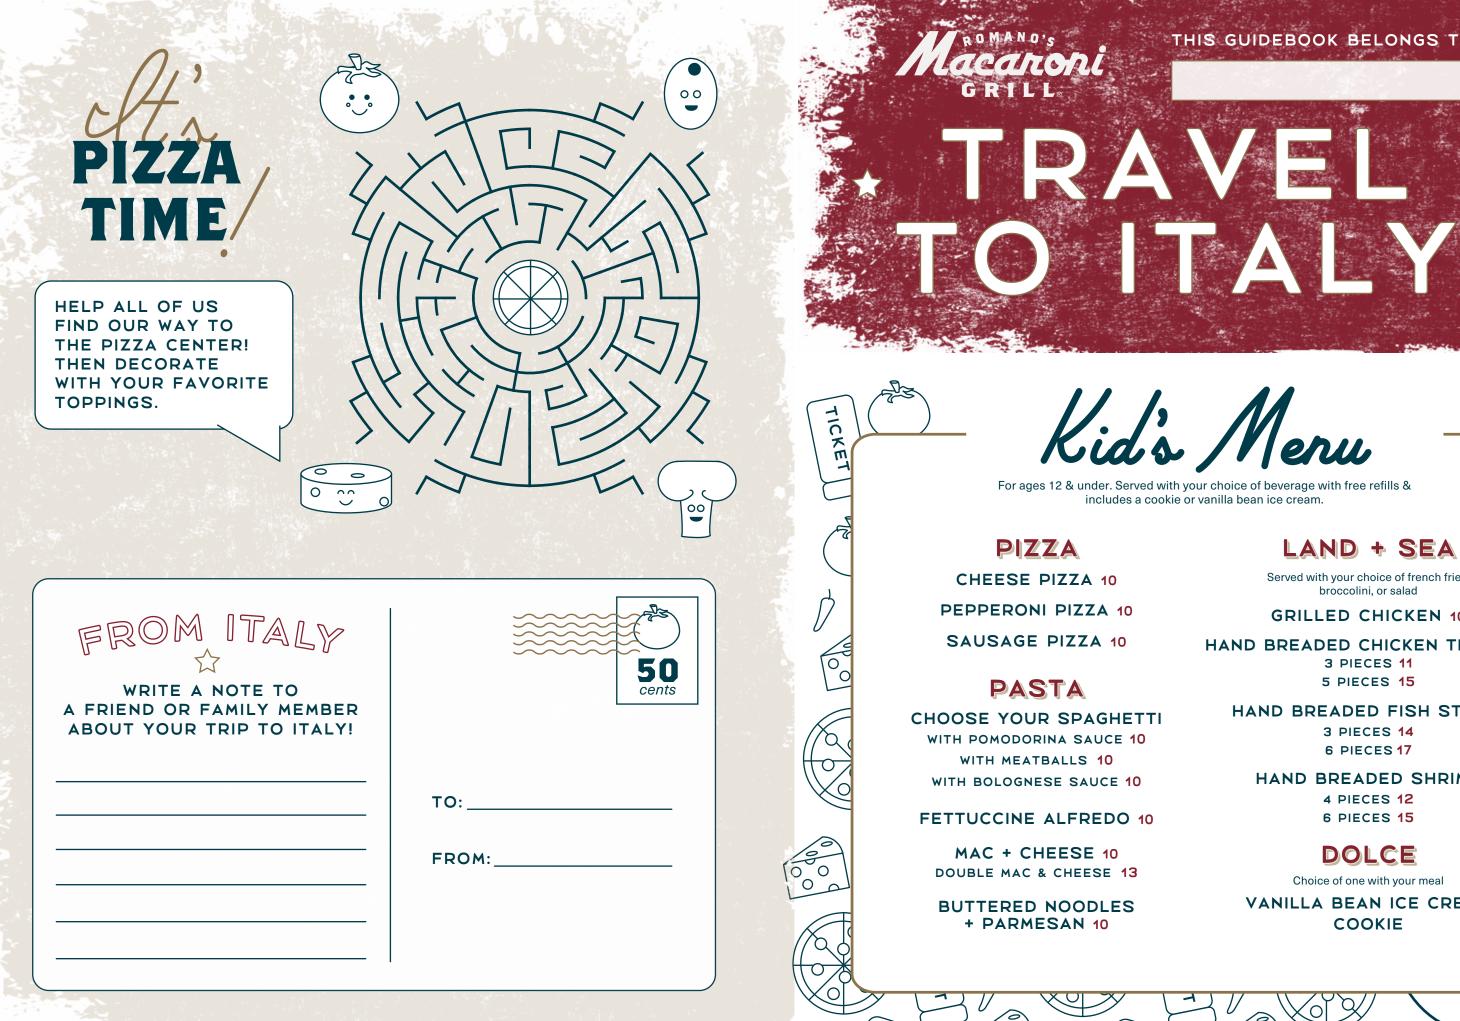

## THIS GUIDEBOOK BELONGS TO:

For ages 12 & under. Served with your choice of beverage with free refills & includes a cookie or vanilla bean ice cream.

## LAND + SEA

Served with your choice of french fries, broccolini, or salad

#### **GRILLED CHICKEN 10**

HAND BREADED CHICKEN TENDERS 3 PIECES 11 5 PIECES **15** 

#### HAND BREADED FISH STICKS 3 PIECES 14 6 PIECES 17

HAND BREADED SHRIMP

4 PIECES 12 6 PIECES 15

# DOLCE

Choice of one with your meal

VANILLA BEAN ICE CREAM COOKIE

50